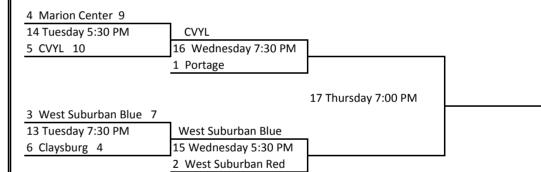

ING TIEBREAKERS FOR ELIMINATION PLAY**

- 1 Best overall record
- 2 Head to head result
- 3 Fewest overall runs allowed
- 4 Coin Flip

| SEEDING RESULTS FROM POOL PLAY |                          |  |  |  |
|--------------------------------|--------------------------|--|--|--|
| SEED                           | Team                     |  |  |  |
| 1                              | Portage (4-0)            |  |  |  |
| 2                              | West Suburban Red (3-1)  |  |  |  |
| 3                              | West Suburban Blue (3-1) |  |  |  |
| 4                              | Marion Center (1-3)      |  |  |  |
| 5                              | CVYL (1-3)               |  |  |  |
| 6                              | Claysburg (0-4)          |  |  |  |

## **ELIMINATION PLAY**